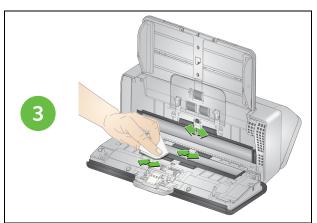

rld.com/go/S2000wsupport

## When contacting support, have the following available:

- A description of your problem
- Scanner model and serial number
- · Computer configuration
- Software application you are using

#### Cleaning the imaging area





### **Supplies and Consumables**

# www.alarisworld.com/go/S2000support www.alarisworld.com/go/S2000wsupport

A-61934 / Part #5K9213 March 2020

All trademarks and trade names used are the property of their respective holders.

The Kodak trademark and trade dress are used under license from Eastman Kodak Company.

© 2020 Kodak Alaris Inc.



5K9213

## Kodak

S2000 Series Scanners S2000w Series Scanners

Reference Guide



### Cleaning the rollers

### **Cleaning the feed rollers**

# Cleaning and replacing the separation roller