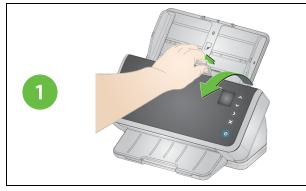

#### Cleaning and replacing the separation roller

# Cleaning and replacing the separation roller