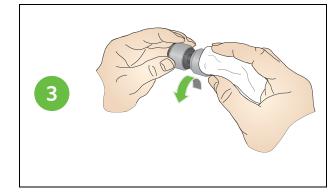

m/go/S2000wsupport

## When contacting support, have the following available:

- A description of your problem
- Scanner model and serial number
- · Computer configuration
- Software application you are using

#### Cleaning the imaging area





### **Supplies and Consumables**

# www.alarisworld.com/go/S2000support www.alarisworld.com/go/S2000wsupport

A-61934 / Part #5K9213 March 2020

All trademarks and trade names used are the property of their respective holders.

The Kodak trademark and trade dress are used under license from Eastman Kodak Company.

© 2020 Kodak Alaris Inc.



5K9213

## Kodak

S2000 Series Scanners S2000w Series Scanners

Reference Guide



### Cleaning the rollers

### **Cleaning the feed rollers**

# Cleaning and replacing the separation roller