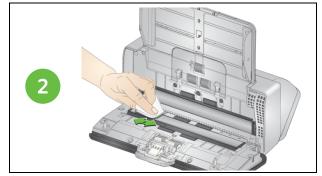

#### Cleaning and replacing the separation roller





### **Support Information**

www.alarisworld.com/go/S2000support www.alarisworld.com/go/S2000wsupport

## When contacting support, have the following available:

- A description of your problem
- Scanner model and serial number
- · Computer configuration
- Software application you are using

#### Cleaning the imaging area





### **Supplies and Consumables**

# www.alarisworld.com/go/S2000support www.alarisworld.com/go/S2000wsupport

A-61934 / Part #5K9213 March 2020

All trademarks and trade names used are the property of their respective holders.

The Kodak trademark and trade dress are used under license from Eastman Kodak Company.

© 2020 Kodak Alaris Inc.



5K9213

## Kodak

S2000 Series Scanners S2000w Series Scanners

Reference Guide



### Cleaning the rollers

### **Cleaning the feed rollers**

# Cleaning and replacing the separation roller