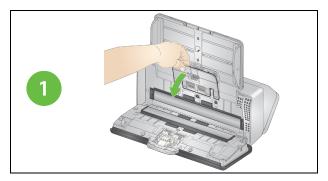

w.alarisworld.com/go/S2000wsupport

## When contacting support, have the following available:

- A description of your problem
- Scanner model and serial number
- · Computer configuration
- Software application you are using

#### Cleaning the imaging area





### **Supplies and Consumables**

# www.alarisworld.com/go/S2000support www.alarisworld.com/go/S2000wsupport

A-61934 / Part #5K9213 March 2020

All trademarks and trade names used are the property of their respective holders.

The Kodak trademark and trade dress are used under license from Eastman Kodak Company.

© 2020 Kodak Alaris Inc.



5K9213

## Kodak

S2000 Series Scanners S2000w Series Scanners

Reference Guide



### Cleaning the rollers

### **Cleaning the feed rollers**

# Cleaning and replacing the separation roller