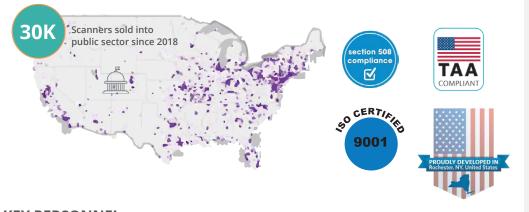

#### WHY KODAK ALARIS

- Perfect Page technology for superior image quality and smaller file size
- Highly-reliable performance
- Badged Kodak Alaris Service technicians
- CONUS/OCONUS Support
- · Professional installation
- Certified Capture Software offering\*
- FADGI compliant scanners to meet M-23-07 requirements
- · Proudly Developed in the USA
- \*certified with various agencies